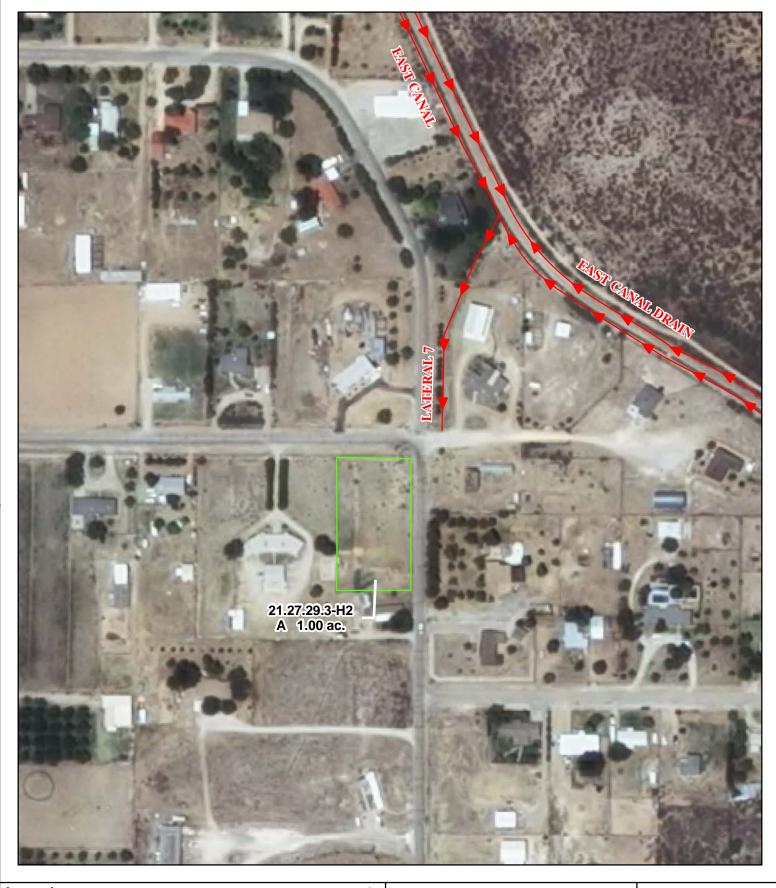

f. Location and Amount of Irrigated Acreage:

Section 29, Township 21S, Range 27E, N.M.P.M.

Pt. SW<sup>1</sup>/<sub>4</sub> 1.00 acres

Total: 1.00 acres

As shown on the attached revised Hydrographic Survey Map for Subfile No. 21.27.29.3-H2, and the CID Section Hydrographic Survey Map Sheet No. 41 (1999-2011), included in Part F of this Appendix, representing the Court record as of the date of the filing of this Decree.

## g. Amount of Water:

As set forth in Part B of this Appendix.

Point of DiversionCanals / Ditches

**Tract Boundaries** 

Surface Water Only

Supplemental Groundwater

Reservoir / Pond

No Right

2009 Digital Orthophotography

Grid Interval = 1000

Scale 1 " = 200;

1:2,400

## Pecos River Stream System Carlsbad Irrigation District

Hydrographic Survey
Township 21

D.D.

Ocena Holcomb Subfile 21.27.29.3-H2 12/20/2010

PAE